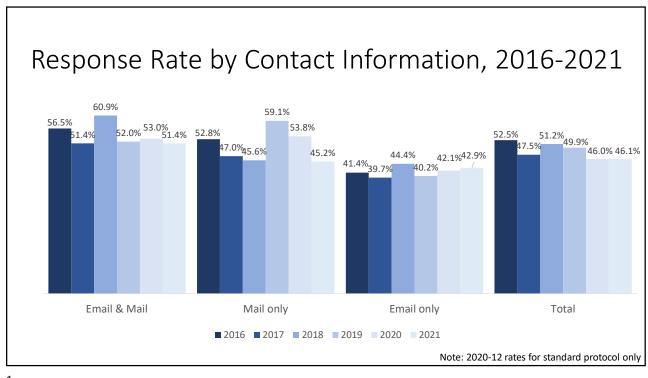

5

## Client Experience Survey Challenges

- Under coverage of target population due to nonparticipation by some agents
  - · Solution: all agents and office staff participate
- Over coverage errors from failing to remove non-attendees from program registration lists
  - Solution: agents screen out non-attendees before sending list to PDEC
- Nonresponse errors ~5% of email addresses w/o postal addresses fail to reach clients vs ~1% when mail & email addresses available in 2021
  - Solution: agents and staff supplement contact information from other records to provide the most complete contact information possible
- Measurement errors missing data on contact method and/or topic of information provided to clients
  - Solution: agents record accurate and complete information about c