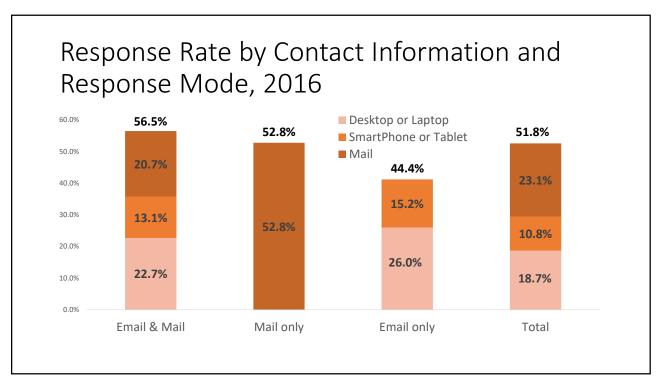

5

## Client Experience Survey Challenges

- Under coverage of target population due to nonparticipation by some agents
  - · Solution: all agents and office staff participate
- Over coverage errors from failing to remove non-attendees from program registration lists
  - Solution: agents screen out non-attendees before sending list to PDEC
- Nonresponse errors ~5% of email addresses w/o postal addresses fail to reach clients vs ~1% when mail & email addresses available in 2021
  - Solution: agents and staff supplement contact information from other records to provide the most complete contact information possible
- Measurement errors missing data on contact method and/or topic of information provided to clients
  - Solution: agents record accurate and complete information about cli