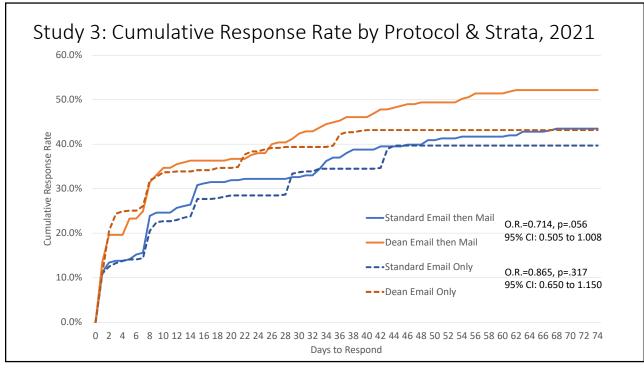

5

## Client Experience Survey Challenges

- Under coverage of target population due to nonparticipation by some agents
  - · Solution: all agents and office staff participate
- Over coverage errors from failing to remove non-attendees from program registration lists
  - Solution: agents screen out non-attendees before sending list to PDEC
- Nonresponse errors ~5% of email addresses w/o postal addresses fail to reach clients vs ~1% when mail & email addresses available in 2021
  - Solution: agents and staff supplement contact information from other records to provide the most complete contact information possible
- Measurement errors missing data on contact method and/or topic of information provided to clients
  - Solution: agents record accurate and complete information about client contacts during 30-day period