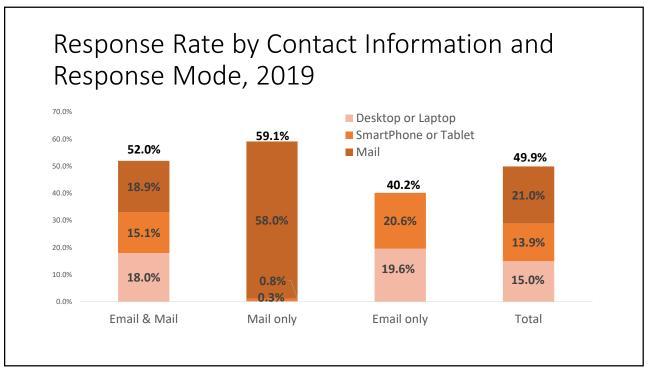

5

## Client Experience Survey Challenges

- Under coverage of target population due to nonparticipation by some agents
  - · Solution: all agents and office staff participate
- Over coverage errors from failing to remove non-attendees from program registration lists
  - Solution: agents screen out non-attendees before sending list to PDEC
- Nonresponse errors ~5% of email addresses w/o postal addresses fail to reach clients vs ~1% when mail & email addresses available in 2021
  - Solution: agents and staff supplement contact information from other records to provide the most complete contact information possible
- Measurement errors missing data on contact method and/or topic of information provided to clients
  - Solution: agents record accurate and complete information about client