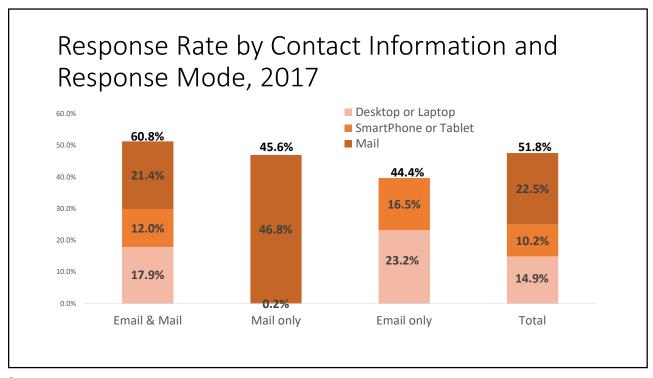

5

## Client Experience Survey Challenges

- Under coverage of target population due to nonparticipation by some agents
  - · Solution: all agents and office staff participate
- Over coverage errors from failing to remove non-attendees from program registration lists
  - Solution: agents screen out non-attendees before sending list to PDEC
- Nonresponse errors ~5% of email addresses w/o postal addresses fail to reach clients vs ~1% when mail & email addresses available in 2021
  - Solution: agents and staff supplement contact information from other records to provide the most complete contact information possible
- Measurement errors missing data on contact method and/or topic of information provided to clients
  - Solution: agents record accurate and complete information about clien